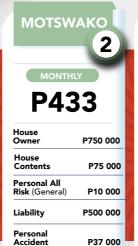

| ΜΟΤSV                                        | иако<br>2 |  |
|----------------------------------------------|-----------|--|
|                                              |           |  |
| House<br>Owner                               | P750 000  |  |
| House<br>Contents                            | P75 000   |  |
| <b>Personal All</b><br><b>Risk</b> (General) | P10 000   |  |
| Liability                                    | P500 000  |  |
| Personal<br>Accident                         | P37 500   |  |