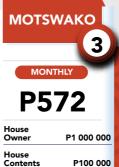

| MOTSW                          | /ако<br>3  |
|--------------------------------|------------|
| MONTH<br>P21                   |            |
| House<br>Owner                 | P1 000 000 |
| House<br>Contents              | P100 000   |
| Personal All<br>Risk (General) | P15 000    |